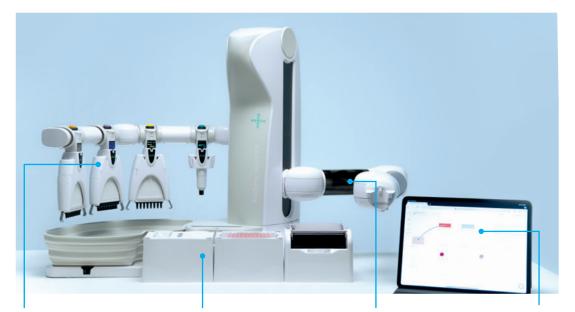

### Single/Multichannel Pipetting

- Best-in-Class Andrew Alliance electronic pipettes.
- Manufactured by Sartorius.
- Bluetooth communication with Andrew+.

## **Flexible Working Deck**

- Wide range of consumables.
- Supported by an ever expanding range of Domino Accessories.

### **Small Footprint**

- Compact multichannel pipetting robot.
- Doesn't require dedicated space.
- Easily located under a hood or in a refrigerator.

#### OneLab Communication

- Intuitive design of pipetting protocols.
- Execute OneLab protocols on Andrew+ through a WiFi/ Ethernet connection.
- Securely share protocols with other lab members

Reproducibility Automated pipetting minimizes error.